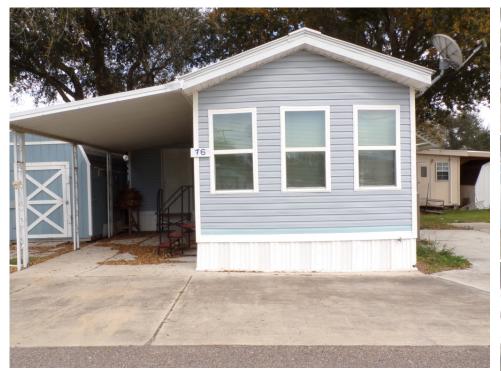

## 301 N Shary Rd, Mission, 78572, TX

New refrigerator in 2018!

This is a very well kept and maintained 1996, one bedroom one bath 12'X32' Park Model home by Idle. It has Electric AC and heat. The system was installed new in 2018. It comes fully furnished. It has a good size living room, dining and kitchen area. Refrigerator was new in 2018. It is nicely furnished. Including linens, towels, dishes, pots and pans, silverware and more. There is lots of storage in the kitchen and hall closet. The bathroom is also good size with a tub/shower combo. Next is the spacious bedroom with enough room to comfortably walk around both sides of the bed. There is also a built-in closet, drawers and 2 night stands. There is a laundry-room that was added on with washer, dryer and more storage. You also have a shed out side for even more space to put your stuff. This home is located at Twin Lakes. A really cute little park in Mission Texas. It also has a second metal roof that was put on to protect the roof from the elements. This home has everything you need to move in, unpack and start enjoying our unique Rio Grande Valley Lifestyle! Call Mark Burres 956-454-3886 for a private showing of this home

## **CONVENIENCE:**

**General Amenities:** Central Air,Moveable Unit,Electric Hot Water,Electric Heat, **Appliance Amenities:** Washer/Dryer,Refr igerator,Range/Oven,Microwave,Gas Stove,

Exterior Amenities: Shed, Metal

Roof,Carport,

Interior Amenities: Furnished - Fully,