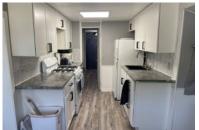

### TX

Cute remodeled home in a great 55+ community.

1982 one bedroom and one bathroom Franklin Manufactured home. The home is 12 x 33, and the Texas room is 11 x 15. When you enter the home, you will be in the Texas room, the room is currently the Living room, and it is fully furnished and has brand new waterproof vinyl wood flooring. The room has a new window A/C and an Electric Fireplace TV stand. The 55-inch TV is also new. The room has a new fax too! From this room you can go out the back door onto a brand-new concrete patio that is 12 x 12. Inside the Texas room you enter the main part of the home, and it also has new vinyl wood laminate flooring throughout the home. The home has been remodeled and there is a breakfast nook in the front where you can sit, do crafts or ? It is light and bright. The dining room is next, and it is also new. The kitchen has new countertops. New cabinetry, reverse osmosis, new farmers sink and a new gas stove. The bathroom is next, and it has a new vanity, sink, fixture, lighting and medicine cabinet. The bedroom is at the back of the home, and it is spacious. This home is fully furnished and has Wayne coating throughout the home. All the subfloors have been replaced and new electric and water tanks. The home is in one of the friendliest parks in the valley. For a showing, please call Tammy at 956-643-0051

## CONVENIENCE:

General Amenities: Texas Room,RO

Water

Appliance Amenities:

Refrigerator, Range/Oven, Microwave, Gas

Stove,

Exterior Amenities: Shed,Open

Deck, Metal Roof,