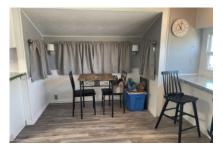

### TX

Cute remodeled home in a great 55+ community.

1982 one bedroom and one bathroom Franklin Manufactured home. The home is 12 x 33, and the Texas room is 11 x 15. When you enter the home, you will be in the Texas room, the room is currently the Living room, and it is fully furnished and has brand new waterproof vinyl wood flooring. The room has a new window A/C and an Electric Fireplace TV stand. The 55-inch TV is also new. The room has a new fax too! From this room you can go out the back door onto a brand-new concrete patio that is 12 x 12. Inside the Texas room you enter the main part of the home, and it also has new vinyl wood laminate flooring throughout the home. The home has been remodeled and there is a breakfast nook in the front where you can sit, do crafts or ? It is light and bright. The dining room is next, and it is also new. The kitchen has new countertops. New cabinetry, reverse osmosis, new farmers sink and a new gas stove. The bathroom is next, and it has a new vanity, sink, fixture, lighting and medicine cabinet. The bedroom is at the back of the home, and it is spacious. This home is fully furnished and has Wayne coating throughout the home. All the subfloors have been replaced and new electric and water tanks. The home is in one of the friendliest parks in the valley. For a showing, please call Tammy at 956-643-0051