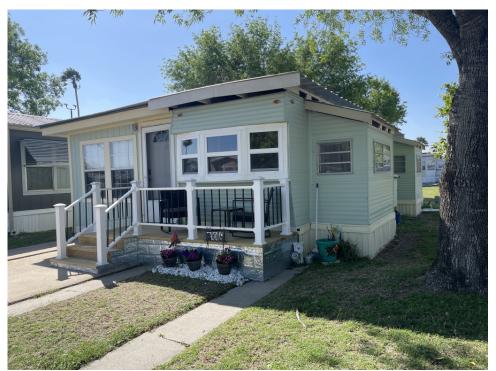

# For sale. \$ 28,000.00 308 PARADISE SOUTH

### TX

Cute remodeled home in a great 55+ community.

1982 one bedroom and one bathroom Franklin Manufactured home. The home is 12 x 33, and the Texas room is 11 x 15. When you enter the home, you will be in the Texas room, the room is currently the Living room, and it is fully furnished and has brand new waterproof vinyl wood flooring. The room has a new window A/C and an Electric Fireplace TV stand. The 55-inch TV is also new. The room has a new fax too! From this room you can go out the back door onto a brand-new concrete patio that is 12 x 12. Inside the Texas room you enter the main part of the home, and it also has new vinyl wood laminate flooring throughout the home. The home has been remodeled and there is a breakfast nook in the front where you can sit, do crafts or ? It is light and bright. The dining room is next, and it is also new. The kitchen has new countertops. New cabinetry, reverse osmosis, new farmers sink and a new gas stove. The bathroom is next, and it has a new vanity, sink, fixture, lighting and medicine cabinet. The bedroom is at the back of the home, and it is spacious. This home is fully furnished and has Wayne coating throughout the home. All the subfloors have been replaced and new electric and water tanks. The home is in one of the friendliest parks in the valley. For a showing, please call Tammy at 956-643-0051

#### MORE INFORMATION Listing Information

Square Footage : 396.00 Siding type : Wood Siding Lot Rent : 248.00

Manufacture Year: 1982 Building Type: Park Model Texas Room Size: 11 X 15 Patio Size: 12 X 12 Deck Size: 4 X 12