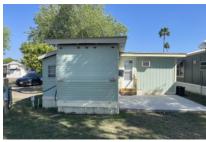

### TX

Cute remodeled home in a great 55+ community.

1982 one bedroom and one bathroom Franklin Manufactured home. The home is 12 x 33, and the Texas room is 11 x 15. When you enter the home, you will be in the Texas room, the room is currently the Living room, and it is fully furnished and has brand new waterproof vinyl wood flooring. The room has a new window A/C and an Electric Fireplace TV stand. The 55-inch TV is also new. The room has a new fax too! From this room you can go out the back door onto a brand-new concrete patio that is 12 x 12. Inside the Texas room you enter the main part of the home, and it also has new vinyl wood laminate flooring throughout the home. The home has been remodeled and there is a breakfast nook in the front where you can sit, do crafts or ? It is light and bright. The dining room is next, and it is also new. The kitchen has new countertops. New cabinetry, reverse osmosis, new farmers sink and a new gas stove. The bathroom is next, and it has a new vanity, sink, fixture, lighting and medicine cabinet. The bedroom is at the back of the home, and it is spacious. This home is fully furnished and has Wayne coating throughout the home. All the subfloors have been replaced and new electric and water tanks. The home is in one of the friendliest parks in the valley. For a showing, please call Tammy at 956-643-0051

#### MORE INFORMATION Listing Information

Square Footage : 396.00 Siding type : Wood Siding Lot Rent : 248.00

Manufacture Year: 1982 Building Type: Park Model Texas Room Size: 11 X 15 Patio Size: 12 X 12 Deck Size: 4 X 12