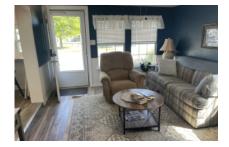

### TX

Cute remodeled home in a great 55+ community.

1982 one bedroom and one bathroom Franklin Manufactured home. The home is 12 x 33, and the Texas room is 11 x 15. When you enter the home, you will be in the Texas room, the room is currently the Living room, and it is fully furnished and has brand new waterproof vinyl wood flooring. The room has a new window A/C and an Electric Fireplace TV stand. The 55-inch TV is also new. The room has a new fax too! From this room you can go out the back door onto a brand-new concrete patio that is 12 x 12. Inside the Texas room you enter the main part of the home, and it also has new vinyl wood laminate flooring throughout the home. The home has been remodeled and there is a breakfast nook in the front where you can sit, do crafts or ? It is light and bright. The dining room is next, and it is also new. The kitchen has new countertops. New cabinetry, reverse osmosis, new farmers sink and a new gas stove. The bathroom is next, and it has a new vanity, sink, fixture, lighting and medicine cabinet. The bedroom is at the back of the home, and it is spacious. This home is fully furnished and has Wayne coating throughout the home. All the subfloors have been replaced and new electric and water tanks. The home is in one of the friendliest parks in the valley. For a showing, please call Tammy at 956-643-0051