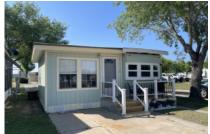

### TX

Cute remodeled home in a great 55+ community.

1982 one bedroom and one bathroom Franklin Manufactured home. The home is 12 x 33, and the Texas room is 11 x 15. When you enter the home, you will be in the Texas room, the room is currently the Living room, and it is fully furnished and has brand new waterproof vinyl wood flooring. The room has a new window A/C and an Electric Fireplace TV stand. The 55-inch TV is also new. The room has a new fax too! From this room you can go out the back door onto a brand-new concrete patio that is 12 x 12. Inside the Texas room you enter the main part of the home, and it also has new vinyl wood laminate flooring throughout the home. The home has been remodeled and there is a breakfast nook in the front where you can sit, do crafts or ? It is light and bright. The dining room is next, and it is also new. The kitchen has new countertops. New cabinetry, reverse osmosis, new farmers sink and a new gas stove. The bathroom is next, and it has a new vanity, sink, fixture, lighting and medicine cabinet. The bedroom is at the back of the home, and it is spacious. This home is fully furnished and has Wayne coating throughout the home. All the subfloors have been replaced and new electric and water tanks. The home is in one of the friendliest parks in the valley. For a showing, please call Tammy at 956-643-0051