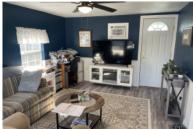

### TX

Cute remodeled home in a great 55+ community.

1982 one bedroom and one bathroom Franklin Manufactured home. The home is 12 x 33, and the Texas room is 11 x 15. When you enter the home, you will be in the Texas room, the room is currently the Living room, and it is fully furnished and has brand new waterproof vinyl wood flooring. The room has a new window A/C and an Electric Fireplace TV stand. The 55-inch TV is also new. The room has a new fax too! From this room you can go out the back door onto a brand-new concrete patio that is 12 x 12. Inside the Texas room you enter the main part of the home, and it also has new vinyl wood laminate flooring throughout the home. The home has been remodeled and there is a breakfast nook in the front where you can sit, do crafts or ? It is light and bright. The dining room is next, and it is also new. The kitchen has new countertops. New cabinetry, reverse osmosis, new farmers sink and a new gas stove. The bathroom is next, and it has a new vanity, sink, fixture, lighting and medicine cabinet. The bedroom is at the back of the home, and it is spacious. This home is fully furnished and has Wayne coating throughout the home. All the subfloors have been replaced and new electric and water tanks. The home is in one of the friendliest parks in the valley. For a showing, please call Tammy at 956-643-0051

Interior Amenities: Thermal Windows, Furnished - Fully,