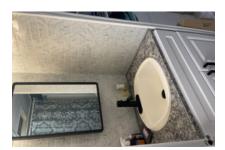

### TX

Cute remodeled home in a great 55+ community.

1982 one bedroom and one bathroom Franklin Manufactured home. The home is 12 x 33, and the Texas room is 11 x 15. When you enter the home, you will be in the Texas room, the room is currently the Living room, and it is fully furnished and has brand new waterproof vinyl wood flooring. The room has a new window A/C and an Electric Fireplace TV stand. The 55-inch TV is also new. The room has a new fax too! From this room you can go out the back door onto a brand-new concrete patio that is 12 x 12. Inside the Texas room you enter the main part of the home, and it also has new vinyl wood laminate flooring throughout the home. The home has been remodeled and there is a breakfast nook in the front where you can sit, do crafts or ? It is light and bright. The dining room is next, and it is also new. The kitchen has new countertops. New cabinetry, reverse osmosis, new farmers sink and a new gas stove. The bathroom is next, and it has a new vanity, sink, fixture, lighting and medicine cabinet. The bedroom is at the back of the home, and it is spacious. This home is fully furnished and has Wayne coating throughout the home. All the subfloors have been replaced and new electric and water tanks. The home is in one of the friendliest parks in the valley. For a showing, please call Tammy at 956-643-0051