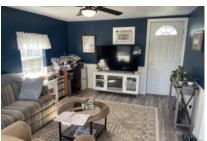

### TX

Cute remodeled home in a great 55+ community.

1982 one bedroom and one bathroom Franklin Manufactured home. The home is 12 x 33, and the Texas room is 11 x 15. When you enter the home, you will be in the Texas room, the room is currently the Living room, and it is fully furnished and has brand new waterproof vinyl wood flooring. The room has a new window A/C and an Electric Fireplace TV stand. The 55-inch TV is also new. The room has a new fax too! From this room you can go out the back door onto a brand-new concrete patio that is 12 x 12. Inside the Texas room you enter the main part of the home, and it also has new vinyl wood laminate flooring throughout the home. The home has been remodeled and there is a breakfast nook in the front where you can sit, do crafts or ? It is light and bright. The dining room is next, and it is also new. The kitchen has new countertops. New cabinetry, reverse osmosis, new farmers sink and a new gas stove. The bathroom is next, and it has a new vanity, sink, fixture, lighting and medicine cabinet. The bedroom is at the back of the home, and it is spacious. This home is fully furnished and has Wayne coating throughout the home. All the subfloors have been replaced and new electric and water tanks. The home is in one of the friendliest parks in the valley. For a showing, please call Tammy at 956-643-0051

## CONVENIENCE:

General Amenities: Texas Room,RO

Water

Appliance Amenities:

Refrigerator, Range/Oven, Microwave, Gas

Stove,

Exterior Amenities: Shed,Open

Deck, Metal Roof,