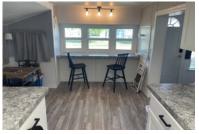

### TX

Cute remodeled home in a great 55+ community.

1982 one bedroom and one bathroom Franklin Manufactured home. The home is 12 x 33, and the Texas room is 11 x 15. When you enter the home, you will be in the Texas room, the room is currently the Living room, and it is fully furnished and has brand new waterproof vinyl wood flooring. The room has a new window A/C and an Electric Fireplace TV stand. The 55-inch TV is also new. The room has a new fax too! From this room you can go out the back door onto a brand-new concrete patio that is 12 x 12. Inside the Texas room you enter the main part of the home, and it also has new vinyl wood laminate flooring throughout the home. The home has been remodeled and there is a breakfast nook in the front where you can sit, do crafts or ? It is light and bright. The dining room is next, and it is also new. The kitchen has new countertops. New cabinetry, reverse osmosis, new farmers sink and a new gas stove. The bathroom is next, and it has a new vanity, sink, fixture, lighting and medicine cabinet. The bedroom is at the back of the home, and it is spacious. This home is fully furnished and has Wayne coating throughout the home. All the subfloors have been replaced and new electric and water tanks. The home is in one of the friendliest parks in the valley. For a showing, please call Tammy at 956-643-0051