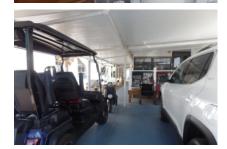

## 124 Los Platanos, Mercedes, 78570, TX

Many Upgrades

New Moon 14' x 65' model, 2 BR 2 BA, plus a 24' x 12' Texas Room giving you 1,198 sq. ft. of living space. Open concept home with earth tone colors and is fully furnished. Split bedroom configuration for privacy. Both bathrooms have walk-in showers. Plenty of cupboard space, all SS appliances. Upgrades include new carpet in the bedrooms & laminate flooring and new washer/dryer. Outdoor upgrades include a new double metal roof, under belly, AC unit/furnace & porch. Comes with an Ecobee Thermostat. Covered carport & patios at the front & back which allows room for entertaining your friends and parking your vehicle/golf cart. Two utility sheds which can be used for storage. Property is located at Llano Grande Lake Park Resort, Mercedes, Texas, a 55+ community. Close to all amenities in the park such as the tennis courts, library, swimming pool, fitness center, etc. and a golf course nearby. This cheery home has been well maintained and is move in ready. Make this your Winter Home!

Exterior Amenities: Shed,Metal Roof,Covered Patio,Carport,

Interior Amenities:

Laminate/Tile/Vinyl/Wood Flooring,Furnished - Fully,Carpet, Landscape Amenities: Landscaping,