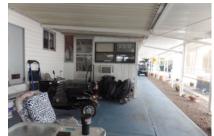

## 124 Los Platanos, Mercedes, 78570, TX

Many Upgrades

New Moon 14' x 65' model, 2 BR 2 BA, plus a 24' x 12' Texas Room giving you 1,198 sq. ft. of living space. Open concept home with earth tone colors and is fully furnished. Split bedroom configuration for privacy. Both bathrooms have walk-in showers. Plenty of cupboard space, all SS appliances. Upgrades include new carpet in the bedrooms & laminate flooring and new washer/dryer. Outdoor upgrades include a new double metal roof, under belly, AC unit/furnace & porch. Comes with an Ecobee Thermostat. Covered carport & patios at the front & back which allows room for entertaining your friends and parking your vehicle/golf cart. Two utility sheds which can be used for storage. Property is located at Llano Grande Lake Park Resort, Mercedes, Texas, a 55+ community. Close to all amenities in the park such as the tennis courts, library, swimming pool, fitness center, etc. and a golf course nearby. This cheery home has been well maintained and is move in ready. Make this your Winter Home!

Exterior Amenities: Shed,Metal Roof,Covered Patio,Carport,

Interior Amenities:

Laminate/Tile/Vinyl/Wood Flooring,Furnished - Fully,Carpet, Landscape Amenities: Landscaping,