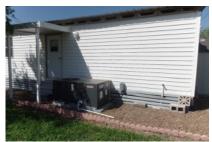

Exterior Amenities: Shed,Metal Roof,Covered Patio,Carport,

Interior Amenities:

Laminate/Tile/Vinyl/Wood Flooring,Furnished - Fully,Carpet, Landscape Amenities: Landscaping,

### MORE INFORMATION

Tax Information County Tax: 286.23 Listing Information

Square Footage: 910.00 Siding type: Vinyl Lot Rent: 580.00 Manufacture Year: 1979 Box Size: 14 X 65 Building Type: Manufactured Home Texas Room