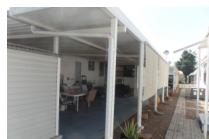

## 124 Los Platanos, Mercedes, 78570, TX

Many Upgrades

New Moon 14' x 65' model, 2 BR 2 BA, plus a 24' x 12' Texas Room giving you 1,198 sq. ft. of living space. Open concept home with earth tone colors and is fully furnished. Split bedroom configuration for privacy. Both bathrooms have walk-in showers. Plenty of cupboard space, all SS appliances. Upgrades include new carpet in the bedrooms & laminate flooring and new washer/dryer. Outdoor upgrades include a new double metal roof, under belly, AC unit/furnace & porch. Comes with an Ecobee Thermostat. Covered carport & patios at the front & back which allows room for entertaining your friends and parking your vehicle/golf cart. Two utility sheds which can be used for storage. Property is located at Llano Grande Lake Park Resort, Mercedes, Texas, a 55+ community. Close to all amenities in the park such as the tennis courts, library, swimming pool, fitness center, etc. and a golf course nearby. This cheery home has been well maintained and is move in ready. Make this your Winter Home!

Exterior Amenities: Shed,Metal Roof,Covered Patio,Carport,

Interior Amenities:

Laminate/Tile/Vinyl/Wood Flooring,Furnished - Fully,Carpet, Landscape Amenities: Landscaping,

Size : 24 X 12