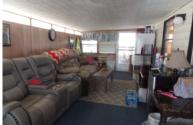

## 124 Los Platanos, Mercedes, 78570, TX

Many Upgrades

New Moon 14' x 65' model, 2 BR 2 BA, plus a 24' x 12' Texas Room giving you 1,198 sq. ft. of living space. Open concept home with earth tone colors and is fully furnished. Split bedroom configuration for privacy. Both bathrooms have walk-in showers. Plenty of cupboard space, all SS appliances. Upgrades include new carpet in the bedrooms & laminate flooring and new washer/dryer. Outdoor upgrades include a new double metal roof, under belly, AC unit/furnace & porch. Comes with an Ecobee Thermostat. Covered carport & patios at the front & back which allows room for entertaining your friends and parking your vehicle/golf cart. Two utility sheds which can be used for storage. Property is located at Llano Grande Lake Park Resort, Mercedes, Texas, a 55+ community. Close to all amenities in the park such as the tennis courts, library, swimming pool, fitness center, etc. and a golf course nearby. This cheery home has been well maintained and is move in ready. Make this your Winter Home!

Exterior Amenities: Shed,Metal Roof,Covered Patio,Carport,

Interior Amenities:

Laminate/Tile/Vinyl/Wood Flooring,Furnished - Fully,Carpet, Landscape Amenities: Landscaping,