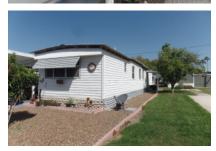

## 124 Los Platanos, Mercedes, 78570, TX

Many Upgrades

New Moon 14' x 65' model, 2 BR 2 BA, plus a 24' x 12' Texas Room giving you 1,198 sq. ft. of living space. Open concept home with earth tone colors and is fully furnished. Split bedroom configuration for privacy. Both bathrooms have walk-in showers. Plenty of cupboard space, all SS appliances. Upgrades include new carpet in the bedrooms & laminate flooring and new washer/dryer. Outdoor upgrades include a new double metal roof, under belly, AC unit/furnace & porch. Comes with an Ecobee Thermostat. Covered carport & patios at the front & back which allows room for entertaining your friends and parking your vehicle/golf cart. Two utility sheds which can be used for storage. Property is located at Llano Grande Lake Park Resort, Mercedes, Texas, a 55+ community. Close to all amenities in the park such as the tennis courts, library, swimming pool, fitness center, etc. and a golf course nearby. This cheery home has been well maintained and is move in ready. Make this your Winter Home!

### MORE INFORMATION

Tax Information County Tax: 286.23 Listing Information

Square Footage: 910.00 Siding type: Vinyl Lot Rent: 580.00 Manufacture Year: 1979 Box Size: 14 X 65 Building Type: Manufactured Home Texas Room