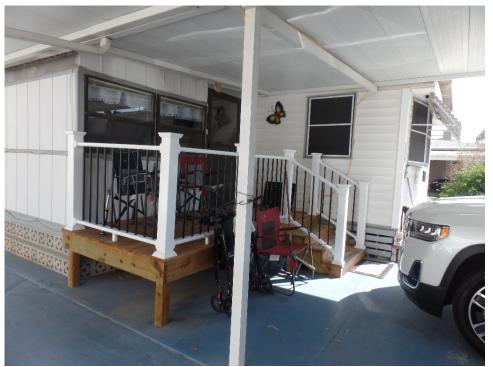

## 124 Los Platanos, Mercedes, 78570, TX

Many Upgrades

New Moon 14' x 65' model, 2 BR 2 BA, plus a 24' x 12' Texas Room giving you 1,198 sq. ft. of living space. Open concept home with earth tone colors and is fully furnished. Split bedroom configuration for privacy. Both bathrooms have walk-in showers. Plenty of cupboard space, all SS appliances. Upgrades include new carpet in the bedrooms & laminate flooring and new washer/dryer. Outdoor upgrades include a new double metal roof, under belly, AC unit/furnace & porch. Comes with an Ecobee Thermostat. Covered carport & patios at the front & back which allows room for entertaining your friends and parking your vehicle/golf cart. Two utility sheds which can be used for storage. Property is located at Llano Grande Lake Park Resort, Mercedes, Texas, a 55+ community. Close to all amenities in the park such as the tennis courts, library, swimming pool, fitness center, etc. and a golf course nearby. This cheery home has been well maintained and is move in ready. Make this your Winter Home!

Exterior Amenities: Shed,Metal Roof,Covered Patio,Carport,

Interior Amenities:

Laminate/Tile/Vinyl/Wood Flooring,Furnished - Fully,Carpet, Landscape Amenities: Landscaping,