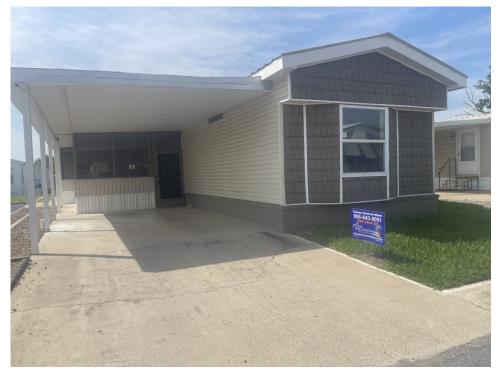

## 2712 S International, Weslaco, 78596, TX

Recently updated home with an amazing outdoor space!

American Heritage 2 Bedroom and 2 Bathroom home. The home is 14 x 66 sq feet. The home has an amazing outdoor screened in room and a covered patio and shed. The home is being renovated and if you buy you can pick out the granite for your countertops. The home is very spacious and the bedrooms are at opposite ends of the home. The home has a maintenance free yard and is in a park that you will have an lifetime lease for the land. The park is a 55+ community that has a 30 x 50 saltwater pool, shuffleboard, wood shop, Library and an amazing amount of winter Texan activities. For a showing of this home please contact Tammy at 956-643-0051.

## MORE INFORMATION

Tax Information

County Tax : 334.37

Listing Information

Square Footage: 924.00 Siding type:
Vinyl Lot Rent: 227.60 Box Size:
14x66 Building Type: Manufactured
Home Patio Size: 10x13 Deck Size:
12x20 Carport Size: 13x22 Shed Size:
11x12 Other notes: unfurnished HOA