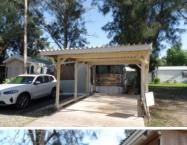

## 20054 N Reynolds Rd, Rio Hondo, 78583, TX

Unique, one of a kind - must see!

Where are my hippi-minded buyers?? This is a once in a lifetime special opportunity to own a 1972 Silver 40' MCI Canadian City Bus that has been converted to an RV. Right now it is tied down and skirted in a rustic RV Resort in Rio Hondo steps from the Arroyo Colorado. The park has a great clubhouse with activities and access to the river with a pier. Nestled among some very large pine trees, this RV has an attached 9X13 sunroom, an 13X15 open deck and a 10X13 Tiki Hut set up to accommodate your party! You can park under an 11X32 carport. The bathroom has been updated with a new pedestal sink and walk-in shower. It is heated and cooled by a mini-split. The waterlines have been recently updated. Put a little TLC into this unit and it could be your weekend warrior!! Lots of storage inside and in your 6X8 shed. Call right away! Ask for Lynne @ 956-367-0161

## MORE INFORMATION

Tax Information County Tax: 35.27 Listing Information

Lot Rent: 360.00 Manufacture Year: 1972 Building Type: R/V Texas Room Size: 9x13 Carport Size: 11x32