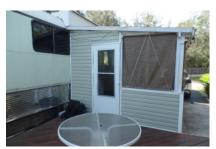

## 20054 N Reynolds Rd, Rio Hondo, 78583, TX

Unique, one of a kind - must see!

Where are my hippi-minded buyers?? This is a once in a lifetime special opportunity to own a 1972 Silver 40' MCI Canadian City Bus that has been converted to an RV. Right now it is tied down and skirted in a rustic RV Resort in Rio Hondo steps from the Arroyo Colorado. The park has a great clubhouse with activities and access to the river with a pier. Nestled among some very large pine trees, this RV has an attached 9X13 sunroom, an 13X15 open deck and a 10X13 Tiki Hut set up to accommodate your party! You can park under an 11X32 carport. The bathroom has been updated with a new pedestal sink and walk-in shower. It is heated and cooled by a mini-split. The waterlines have been recently updated. Put a little TLC into this unit and it could be your weekend warrior!! Lots of storage inside and in your 6X8 shed. Call right away! Ask for Lynne @ 956-367-0161

## **CONVENIENCE:**

General Amenities: Texas Room, Mini-Split AC.

Accessibility Amenities: Wheelchair Ramp,

Appliance Amenities: Refrigerator, Gas

Stove,

Exterior Amenities: Carport, Interior Amenities: Walk In Shower, Furnished - Fully, Carpet,