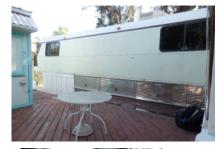

## 20054 N Reynolds Rd, Rio Hondo, 78583, TX

Unique, one of a kind - must see!

Where are my hippi-minded buyers?? This is a once in a lifetime special opportunity to own a 1972 Silver 40' MCI Canadian City Bus that has been converted to an RV. Right now it is tied down and skirted in a rustic RV Resort in Rio Hondo steps from the Arroyo Colorado. The park has a great clubhouse with activities and access to the river with a pier. Nestled among some very large pine trees, this RV has an attached 9X13 sunroom, an 13X15 open deck and a 10X13 Tiki Hut set up to accommodate your party! You can park under an 11X32 carport. The bathroom has been updated with a new pedestal sink and walk-in shower. It is heated and cooled by a mini-split. The waterlines have been recently updated. Put a little TLC into this unit and it could be your weekend warrior!! Lots of storage inside and in your 6X8 shed. Call right away! Ask for Lynne @ 956-367-0161