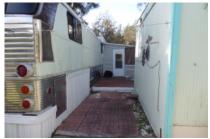

## 20054 N Reynolds Rd, Rio Hondo, 78583, TX

Unique, one of a kind - must see!

Where are my hippi-minded buyers?? This is a once in a lifetime special opportunity to own a 1972 Silver 40' MCI Canadian City Bus that has been converted to an RV. Right now it is tied down and skirted in a rustic RV Resort in Rio Hondo steps from the Arroyo Colorado. The park has a great clubhouse with activities and access to the river with a pier. Nestled among some very large pine trees, this RV has an attached 9X13 sunroom, an 13X15 open deck and a 10X13 Tiki Hut set up to accommodate your party! You can park under an 11X32 carport. The bathroom has been updated with a new pedestal sink and walk-in shower. It is heated and cooled by a mini-split. The waterlines have been recently updated. Put a little TLC into this unit and it could be your weekend warrior!! Lots of storage inside and in your 6X8 shed. Call right away! Ask for Lynne @ 956-367-0161