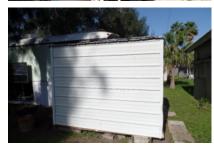

## 20054 N Reynolds Rd, Rio Hondo, 78583, TX

Unique, one of a kind - must see!

Where are my hippi-minded buyers?? This is a once in a lifetime special opportunity to own a 1972 Silver 40' MCI Canadian City Bus that has been converted to an RV. Right now it is tied down and skirted in a rustic RV Resort in Rio Hondo steps from the Arroyo Colorado. The park has a great clubhouse with activities and access to the river with a pier. Nestled among some very large pine trees, this RV has an attached 9X13 sunroom, an 13X15 open deck and a 10X13 Tiki Hut set up to accommodate your party! You can park under an 11X32 carport. The bathroom has been updated with a new pedestal sink and walk-in shower. It is heated and cooled by a mini-split. The waterlines have been recently updated. Put a little TLC into this unit and it could be your weekend warrior!! Lots of storage inside and in your 6X8 shed. Call right away! Ask for Lynne @ 956-367-0161

## MORE INFORMATION

Tax Information County Tax: 35.27 Listing Information

Lot Rent: 360.00 Manufacture Year: 1972 Building Type: R/V Texas Room Size: 9x13 Carport Size: 11x32