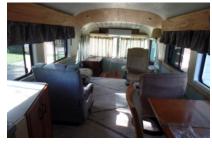

## 20054 N Reynolds Rd, Rio Hondo, 78583, TX

Unique, one of a kind - must see!

Where are my hippi-minded buyers?? This is a once in a lifetime special opportunity to own a 1972 Silver 40' MCI Canadian City Bus that has been converted to an RV. Right now it is tied down and skirted in a rustic RV Resort in Rio Hondo steps from the Arroyo Colorado. The park has a great clubhouse with activities and access to the river with a pier. Nestled among some very large pine trees, this RV has an attached 9X13 sunroom, an 13X15 open deck and a 10X13 Tiki Hut set up to accommodate your party! You can park under an 11X32 carport. The bathroom has been updated with a new pedestal sink and walk-in shower. It is heated and cooled by a mini-split. The waterlines have been recently updated. Put a little TLC into this unit and it could be your weekend warrior!! Lots of storage inside and in your 6X8 shed. Call right away! Ask for Lynne @ 956-367-0161