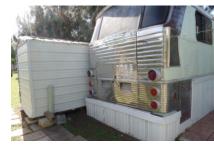

## 20054 N Reynolds Rd, Rio Hondo, 78583, TX

Unique, one of a kind - must see!

Where are my hippi-minded buyers?? This is a once in a lifetime special opportunity to own a 1972 Silver 40' MCI Canadian City Bus that has been converted to an RV. Right now it is tied down and skirted in a rustic RV Resort in Rio Hondo steps from the Arroyo Colorado. The park has a great clubhouse with activities and access to the river with a pier. Nestled among some very large pine trees, this RV has an attached 9X13 sunroom, an 13X15 open deck and a 10X13 Tiki Hut set up to accommodate your party! You can park under an 11X32 carport. The bathroom has been updated with a new pedestal sink and walk-in shower. It is heated and cooled by a mini-split. The waterlines have been recently updated. Put a little TLC into this unit and it could be your weekend warrior!! Lots of storage inside and in your 6X8 shed. Call right away! Ask for Lynne @ 956-367-0161