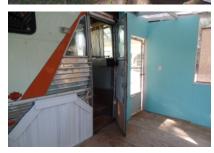

## 20054 N Reynolds Rd, Rio Hondo, 78583, TX

Unique, one of a kind - must see!

Where are my hippi-minded buyers?? This is a once in a lifetime special opportunity to own a 1972 Silver 40' MCI Canadian City Bus that has been converted to an RV. Right now it is tied down and skirted in a rustic RV Resort in Rio Hondo steps from the Arroyo Colorado. The park has a great clubhouse with activities and access to the river with a pier. Nestled among some very large pine trees, this RV has an attached 9X13 sunroom, an 13X15 open deck and a 10X13 Tiki Hut set up to accommodate your party! You can park under an 11X32 carport. The bathroom has been updated with a new pedestal sink and walk-in shower. It is heated and cooled by a mini-split. The waterlines have been recently updated. Put a little TLC into this unit and it could be your weekend warrior!! Lots of storage inside and in your 6X8 shed. Call right away! Ask for Lynne @ 956-367-0161