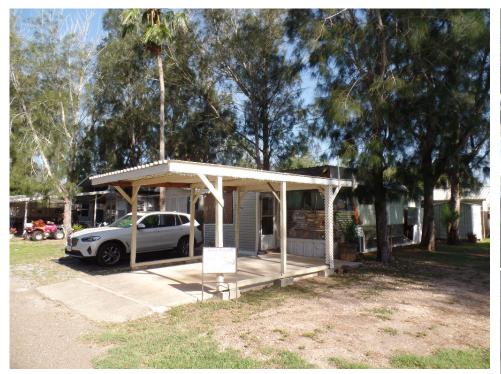

## 20054 N Reynolds Rd, Rio Hondo, 78583, TX

Unique, one of a kind - must see!

Where are my hippi-minded buyers?? This is a once in a lifetime special opportunity to own a 1972 Silver 40' MCI Canadian City Bus that has been converted to an RV. Right now it is tied down and skirted in a rustic RV Resort in Rio Hondo steps from the Arroyo Colorado. The park has a great clubhouse with activities and access to the river with a pier. Nestled among some very large pine trees, this RV has an attached 9X13 sunroom, an 13X15 open deck and a 10X13 Tiki Hut set up to accommodate your party! You can park under an 11X32 carport. The bathroom has been updated with a new pedestal sink and walk-in shower. It is heated and cooled by a mini-split. The waterlines have been recently updated. Put a little TLC into this unit and it could be your weekend warrior!! Lots of storage inside and in your 6X8 shed. Call right away! Ask for Lynne @ 956-367-0161

## MORE INFORMATION

Tax Information County Tax: 35.27 Listing Information

Lot Rent: 360.00 Manufacture Year: 1972 Building Type: R/V Texas Room Size: 9x13 Carport Size: 11x32