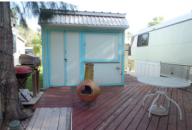

## 20054 N Reynolds Rd, Rio Hondo, 78583, TX

Unique, one of a kind - must see!

Where are my hippi-minded buyers?? This is a once in a lifetime special opportunity to own a 1972 Silver 40' MCI Canadian City Bus that has been converted to an RV. Right now it is tied down and skirted in a rustic RV Resort in Rio Hondo steps from the Arroyo Colorado. The park has a great clubhouse with activities and access to the river with a pier. Nestled among some very large pine trees, this RV has an attached 9X13 sunroom, an 13X15 open deck and a 10X13 Tiki Hut set up to accommodate your party! You can park under an 11X32 carport. The bathroom has been updated with a new pedestal sink and walk-in shower. It is heated and cooled by a mini-split. The waterlines have been recently updated. Put a little TLC into this unit and it could be your weekend warrior!! Lots of storage inside and in your 6X8 shed. Call right away! Ask for Lynne @ 956-367-0161