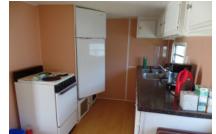

## 1400 Zillock Rd, San Benito, 78586, TX

Lots of space to create your vacation home

Turn this 1979 Fleetwood 8X24 CT with a 10X21 Texas Room into your vacation cottage! Located in a very active (year 'round) 55+ gated community 40 minutes from South Padre Island, convenient to interstates I-2 and I 69, and physically located near pool and dance hall. Your personal parking space sits under a 13X25 carport. You'll enter through the sliding glass doors into the Texas room where the living area and dining room table are located. Up one step to the kitchen area with a new refrigerator, full size electric stove and a counter microwave. The extra-large bathroom with walk-in shower is off the TR near the bedroom area. The full size washer/dryer is located in the shed. With a little TLC, you can turn this spacious home into a nice vacation cottage! Call to view today! Lynne Fiveash: 956-367-0161

#### CONVENIENCE:

General Amenities: Texas Room,Park Provided WiFi,Park Provided Cable TV, Appliance Amenities: Washer/Dryer,Refr igerator,Microwave,Electric Stove, Exterior Amenities: Shed,Metal

Roof, Carport,