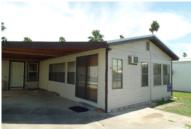

## 1400 Zillock Rd, San Benito, 78586, TX

Lots of space to create your vacation home

Turn this 1979 Fleetwood 8X24 CT with a 10X21 Texas Room into your vacation cottage! Located in a very active (year 'round) 55+ gated community 40 minutes from South Padre Island, convenient to interstates I-2 and I 69, and physically located near pool and dance hall. Your personal parking space sits under a 13X25 carport. You'll enter through the sliding glass doors into the Texas room where the living area and dining room table are located. Up one step to the kitchen area with a new refrigerator, full size electric stove and a counter microwave. The extra-large bathroom with walk-in shower is off the TR near the bedroom area. The full size washer/dryer is located in the shed. With a little TLC, you can turn this spacious home into a nice vacation cottage! Call to view today! Lynne Fiveash: 956-367-0161

#### CONVENIENCE:

General Amenities: Texas Room,Park Provided WiFi,Park Provided Cable TV, Appliance Amenities: Washer/Dryer,Refr igerator,Microwave,Electric Stove, Exterior Amenities: Shed,Metal

Roof, Carport,