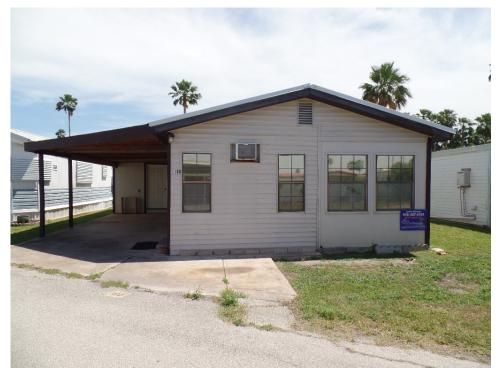

## 1400 Zillock Rd, San Benito, 78586, TX

Lots of space to create your vacation home

Turn this 1979 Fleetwood 8X24 CT with a 10X21 Texas Room into your vacation cottage! Located in a very active (year 'round) 55+ gated community 40 minutes from South Padre Island, convenient to interstates I-2 and I 69, and physically located near pool and dance hall. Your personal parking space sits under a 13X25 carport. You'll enter through the sliding glass doors into the Texas room where the living area and dining room table are located. Up one step to the kitchen area with a new refrigerator, full size electric stove and a counter microwave. The extra-large bathroom with walk-in shower is off the TR near the bedroom area. The full size washer/dryer is located in the shed. With a little TLC, you can turn this spacious home into a nice vacation cottage! Call to view today! Lynne Fiveash: 956-367-0161

### MORE INFORMATION

Tax Information County Tax : 227.00 Listing Information

Square Footage: 192.00 Siding type: Fiber Cement Lot Rent: 394.00

Manufacture Year : 1979 Box Size : 8x24 Building Type : Park Model Texas Room Size : 10x21 Carport Size : 13x25 Shed