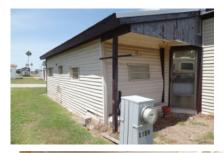

## 1400 Zillock Rd, San Benito, 78586, TX

Lots of space to create your vacation home

Turn this 1979 Fleetwood 8X24 CT with a 10X21 Texas Room into your vacation cottage! Located in a very active (year 'round) 55+ gated community 40 minutes from South Padre Island, convenient to interstates I-2 and I 69, and physically located near pool and dance hall. Your personal parking space sits under a 13X25 carport. You'll enter through the sliding glass doors into the Texas room where the living area and dining room table are located. Up one step to the kitchen area with a new refrigerator, full size electric stove and a counter microwave. The extra-large bathroom with walk-in shower is off the TR near the bedroom area. The full size washer/dryer is located in the shed. With a little TLC, you can turn this spacious home into a nice vacation cottage! Call to view today! Lynne Fiveash: 956-367-0161

#### CONVENIENCE:

General Amenities: Texas Room,Park Provided WiFi,Park Provided Cable TV, Appliance Amenities: Washer/Dryer,Refr igerator,Microwave,Electric Stove, Exterior Amenities: Shed,Metal

Roof, Carport,

### MORE INFORMATION

Tax Information County Tax : 227.00 Listing Information

Square Footage: 192.00 Siding type: Fiber Cement Lot Rent: 394.00

Manufacture Year : 1979 Box Size : 8x24 Building Type : Park Model Texas Room Size : 10x21 Carport Size : 13x25 Shed