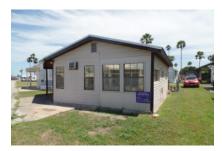

## 1400 Zillock Rd, San Benito, 78586, TX

Lots of space to create your vacation home

Turn this 1979 Fleetwood 8X24 CT with a 10X21 Texas Room into your vacation cottage! Located in a very active (year 'round) 55+ gated community 40 minutes from South Padre Island, convenient to interstates I-2 and I 69, and physically located near pool and dance hall. Your personal parking space sits under a 13X25 carport. You'll enter through the sliding glass doors into the Texas room where the living area and dining room table are located. Up one step to the kitchen area with a new refrigerator, full size electric stove and a counter microwave. The extra-large bathroom with walk-in shower is off the TR near the bedroom area. The full size washer/dryer is located in the shed. With a little TLC, you can turn this spacious home into a nice vacation cottage! Call to view today! Lynne Fiveash: 956-367-0161

### MORE INFORMATION

Tax Information County Tax : 227.00 Listing Information

Square Footage: 192.00 Siding type: Fiber Cement Lot Rent: 394.00

Manufacture Year : 1979 Box Size : 8x24 Building Type : Park Model Texas Room Size : 10x21 Carport Size : 13x25 Shed