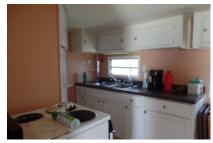

## 1400 Zillock Rd, San Benito, 78586, TX

Lots of space to create your vacation home

Turn this 1979 Fleetwood 8X24 CT with a 10X21 Texas Room into your vacation cottage! Located in a very active (year 'round) 55+ gated community 40 minutes from South Padre Island, convenient to interstates I-2 and I 69, and physically located near pool and dance hall. Your personal parking space sits under a 13X25 carport. You'll enter through the sliding glass doors into the Texas room where the living area and dining room table are located. Up one step to the kitchen area with a new refrigerator, full size electric stove and a counter microwave. The extra-large bathroom with walk-in shower is off the TR near the bedroom area. The full size washer/dryer is located in the shed. With a little TLC, you can turn this spacious home into a nice vacation cottage! Call to view today! Lynne Fiveash: 956-367-0161

#### CONVENIENCE:

General Amenities: Texas Room,Park Provided WiFi,Park Provided Cable TV, Appliance Amenities: Washer/Dryer,Refr igerator,Microwave,Electric Stove, Exterior Amenities: Shed,Metal

Roof, Carport,