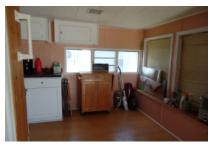

## 1400 Zillock Rd, San Benito, 78586, TX

Lots of space to create your vacation home

Turn this 1979 Fleetwood 8X24 CT with a 10X21 Texas Room into your vacation cottage! Located in a very active (year 'round) 55+ gated community 40 minutes from South Padre Island, convenient to interstates I-2 and I 69, and physically located near pool and dance hall. Your personal parking space sits under a 13X25 carport. You'll enter through the sliding glass doors into the Texas room where the living area and dining room table are located. Up one step to the kitchen area with a new refrigerator, full size electric stove and a counter microwave. The extra-large bathroom with walk-in shower is off the TR near the bedroom area. The full size washer/dryer is located in the shed. With a little TLC, you can turn this spacious home into a nice vacation cottage! Call to view today! Lynne Fiveash: 956-367-0161

#### CONVENIENCE:

General Amenities: Texas Room,Park Provided WiFi,Park Provided Cable TV, Appliance Amenities: Washer/Dryer,Refr igerator,Microwave,Electric Stove, Exterior Amenities: Shed,Metal

Roof, Carport,