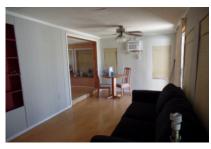

## 1400 Zillock Rd, San Benito, 78586, TX

Lots of space to create your vacation home

Turn this 1979 Fleetwood 8X24 CT with a 10X21 Texas Room into your vacation cottage! Located in a very active (year 'round) 55+ gated community 40 minutes from South Padre Island, convenient to interstates I-2 and I 69, and physically located near pool and dance hall. Your personal parking space sits under a 13X25 carport. You'll enter through the sliding glass doors into the Texas room where the living area and dining room table are located. Up one step to the kitchen area with a new refrigerator, full size electric stove and a counter microwave. The extra-large bathroom with walk-in shower is off the TR near the bedroom area. The full size washer/dryer is located in the shed. With a little TLC, you can turn this spacious home into a nice vacation cottage! Call to view today! Lynne Fiveash: 956-367-0161

#### CONVENIENCE:

General Amenities: Texas Room,Park Provided WiFi,Park Provided Cable TV, Appliance Amenities: Washer/Dryer,Refr igerator,Microwave,Electric Stove, Exterior Amenities: Shed,Metal

Roof, Carport,