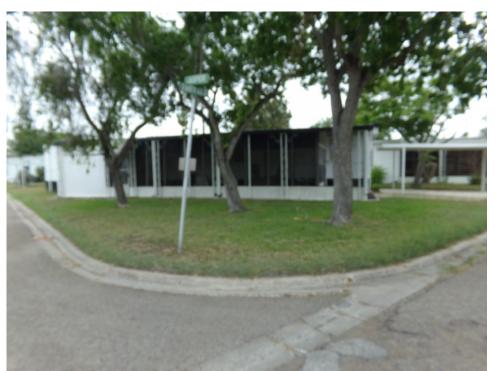

## 1203 N Express Way 77, Harlingen, 78550, TX

Conveniently located to everything

This is a 1977 Skyline model with two bedrooms and two baths. This home is located in Harlingen, TX in Paradise Park which is a 55+ Gated Resort Community. This home is a 14' x 70' with 980 square feet of living space and this place is definitely a fixer-upper and is being sold as is seen in the pictures. There is a huge screened in porch area with an attached shed that is 12' x 14'. It sits on a spacious corner lot that is conveniently located about one block from the rec hall and pool and right across the street from the dog park. Upon entering the home, you walk into the living and dining room areas. It has a very roomy open floor concept. The bedrooms are located at opposite ends of the home for added privacy for you and your guests or for your loud snoring spouse. This home is partially furnished and with a little TLC and some personal touches, this could be an amazing home purchase for you. The seller is very motivated and this home is definitely worth taking a peak at. For your very own personal appointment and tour of this home, please contact Craig Gilley at 956-500-4333.