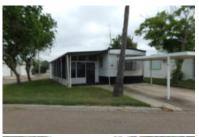

## 1203 N Express Way 77, Harlingen, 78550, TX

Conveniently located to everything

This is a 1977 Skyline model with two bedrooms and two baths. This home is located in Harlingen, TX in Paradise Park which is a 55+ Gated Resort Community. This home is a 14' x 70' with 980 square feet of living space and this place is definitely a fixer-upper and is being sold as is seen in the pictures. There is a huge screened in porch area with an attached shed that is 12' x 14'. It sits on a spacious corner lot that is conveniently located about one block from the rec hall and pool and right across the street from the dog park. Upon entering the home, you walk into the living and dining room areas. It has a very roomy open floor concept. The bedrooms are located at opposite ends of the home for added privacy for you and your guests or for your loud snoring spouse. This home is partially furnished and with a little TLC and some personal touches, this could be an amazing home purchase for you. The seller is very motivated and this home is definitely worth taking a peak at. For your very own personal appointment and tour of this home, please contact Craig Gilley at 956-500-4333.

### CONVENIENCE:

General Amenities: Doublewide, Central

Air

**Appliance Amenities:** Refrigerator, Microwave,

Exterior Amenities: Shed,Screened Porch,Covered Patio,Corner Lot,Carport, Interior Amenities: Furnished - Partially,