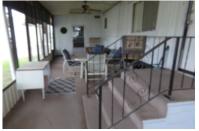

## 1203 N Express Way 77, Harlingen, 78550, TX

Conveniently located to everything

This is a 1977 Skyline model with two bedrooms and two baths. This home is located in Harlingen, TX in Paradise Park which is a 55+ Gated Resort Community. This home is a 14' x 70' with 980 square feet of living space and this place is definitely a fixer-upper and is being sold as is seen in the pictures. There is a huge screened in porch area with an attached shed that is 12' x 14'. It sits on a spacious corner lot that is conveniently located about one block from the rec hall and pool and right across the street from the dog park. Upon entering the home, you walk into the living and dining room areas. It has a very roomy open floor concept. The bedrooms are located at opposite ends of the home for added privacy for you and your guests or for your loud snoring spouse. This home is partially furnished and with a little TLC and some personal touches, this could be an amazing home purchase for you. The seller is very motivated and this home is definitely worth taking a peak at. For your very own personal appointment and tour of this home, please contact Craig Gilley at 956-500-4333.

### CONVENIENCE:

General Amenities: Doublewide, Central

Air

**Appliance Amenities:** Refrigerator, Microwave,

Exterior Amenities: Shed,Screened Porch,Covered Patio,Corner Lot,Carport, Interior Amenities: Furnished - Partially,