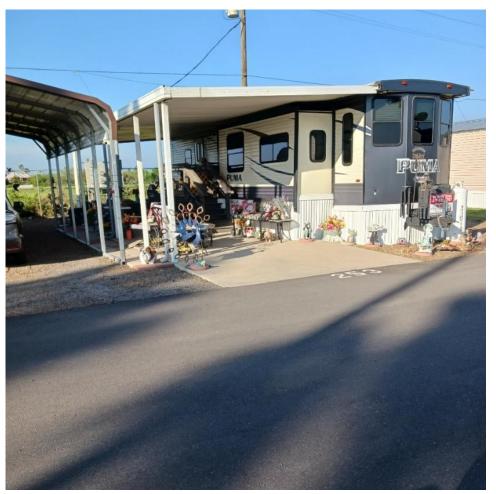

## 4770 N Mayberry Rd, Mission, 78573, TX

Really nice destination trailer situated on a double lot in extra friendly RV Park
This 2017 Puma Destination trailer is set up and tied down at Canyon Lake RV Park in Palmhurst,
TX. This unit features a king sized bed in the bedroom with a stacking mid sized washer and dryer.
The bathroom has a nice walk in shower, plenty of storage, and a residential toilet with no black and
grey tanks, hooked up to directly to sewer. The kitchen features a full sized refrigerator and an island.
The living area has a couch and 2 manual recliners. Outside is a large carport with a newer 8x8
shed. The small deck leads to a fenced area for your pet and then down to a metal covered patio.
New hot water tank and fireplace in 2024, new carpet in living room in 2023. Call Barney at
417-529-6747 for a showing.

## **CONVENIENCE:**

General Amenities: Park Provided Electric, Moveable Unit, Gas Heat, Electric Hot Water

Hot Water,

**Appliance Amenities:** Washer/Dryer,Refr igerator,Range/Oven,Microwave,Gas

Stove,

Exterior Amenities: Shed,Open Deck,Covered Patio,Carport, Interior Amenities: Walk In Shower,Laminate/Tile/Vinyl/Wood Flooring,Furnished - Fully,Carpet,

## MORE INFORMATION Listing Information

Square Footage: 320.00 Siding type:

Aluminum Lot Rent : 387.50

Manufacture Year: 2017 Box Size: 40x8
Building Type: R/V Patio Size: 12x24
Carport Size: 18x24 Shed Size: 10x10
Other notes: freezer in shed stays, golf