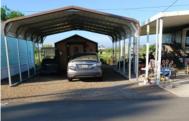

## **CONVENIENCE:**

General Amenities: Park Provided Electric, Moveable Unit, Gas Heat, Electric Hot Water

Hot Water,

**Appliance Amenities:** Washer/Dryer,Refr igerator,Range/Oven,Microwave,Gas

Stove,

Exterior Amenities: Shed,Open Deck,Covered Patio,Carport, Interior Amenities: Walk In Shower,Laminate/Tile/Vinyl/Wood Flooring,Furnished - Fully,Carpet,

## MORE INFORMATION Listing Information

Square Footage: 320.00 Siding type:

Aluminum Lot Rent : 387.50

Manufacture Year: 2017 Box Size: 40x8
Building Type: R/V Patio Size: 12x24
Carport Size: 18x24 Shed Size: 10x10
Other notes: freezer in shed stays, golf