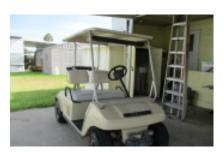

## 109 W Bus Hwy 83, Donna, 78537, TX

Includes Golf Cart!

This 1985 OAKL (12'x30') Park Model is located in a great park in the Beautiful Mid-Rio Grande Valley area. You will enjoy the spacious 18'x20' covered deck which is always shaded so you can sit and enjoy the cool Texas breeze at any time of the day. The covered carport will easily accomodate 2 vehicles if necessary. A big bonus is this Unit comes with a golf cart with batteries only being a year old. This home comes fully furnished and will meet all your needs. The bathroom has been updated and has a full bath/shower combination with plenty of storage. Across from the bathroom is a nice walk-in closet. Plenty of room for all your clothes and then some. The bedroom has 2 wall to ceiling built-ins on each side of the back door that leads to the deck and covered storage building which houses your washer and dryer and other items you wish to store. Please call Robby at 956-369-1882 or Winona at 956-607-0007 to see this immaculate home. You won't be dissapointed.