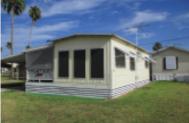

## 109 W Bus Hwy 83, Donna, 78537, TX

Includes Golf Cart!

This 1985 OAKL (12'x30') Park Model is located in a great park in the Beautiful Mid-Rio Grande Valley area. You will enjoy the spacious 18'x20' covered deck which is always shaded so you can sit and enjoy the cool Texas breeze at any time of the day. The covered carport will easily accomodate 2 vehicles if necessary. A big bonus is this Unit comes with a golf cart with batteries only being a year old. This home comes fully furnished and will meet all your needs. The bathroom has been updated and has a full bath/shower combination with plenty of storage. Across from the bathroom is a nice walk-in closet. Plenty of room for all your clothes and then some. The bedroom has 2 wall to ceiling built-ins on each side of the back door that leads to the deck and covered storage building which houses your washer and dryer and other items you wish to store. Please call Robby at 956-369-1882 or Winona at 956-607-0007 to see this immaculate home. You won't be dissapointed.

#### Appliance Amenities:

Washer/Dryer,Refrigerator,Microwave, Community Amenities: Shuffle Board,Schedule Entertainment,Large Sites,Indoor Pool,Horseshoes,Grassy Sites,Gated,

Exterior Amenities: Shed,Open Deck,Metal Roof,Covered Patio,Carport, Interior Amenities:

# MORE INFORMATION Listing Information

Square Footage: 360.00 Lot Rent: 310.00 Manufacture Year: 1985 Box Size: 12x30 Building Type: Park Model Deck Size: 20x18 Carport Size: 36x13

Shed Size : 6x8