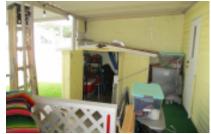

## 109 W Bus Hwy 83, Donna, 78537, TX

Includes Golf Cart!

This 1985 OAKL (12'x30') Park Model is located in a great park in the Beautiful Mid-Rio Grande Valley area. You will enjoy the spacious 18'x20' covered deck which is always shaded so you can sit and enjoy the cool Texas breeze at any time of the day. The covered carport will easily accomodate 2 vehicles if necessary. A big bonus is this Unit comes with a golf cart with batteries only being a year old. This home comes fully furnished and will meet all your needs. The bathroom has been updated and has a full bath/shower combination with plenty of storage. Across from the bathroom is a nice walk-in closet. Plenty of room for all your clothes and then some. The bedroom has 2 wall to ceiling built-ins on each side of the back door that leads to the deck and covered storage building which houses your washer and dryer and other items you wish to store. Please call Robby at 956-369-1882 or Winona at 956-607-0007 to see this immaculate home. You won't be dissapointed.

#### Appliance Amenities:

Washer/Dryer,Refrigerator,Microwave, Community Amenities: Shuffle Board,Schedule Entertainment,Large Sites,Indoor Pool,Horseshoes,Grassy Sites,Gated,

Exterior Amenities: Shed,Open Deck,Metal Roof,Covered Patio,Carport, Interior Amenities: