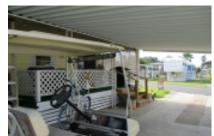

## 109 W Bus Hwy 83, Donna, 78537, TX

Includes Golf Cart!

This 1985 OAKL (12'x30') Park Model is located in a great park in the Beautiful Mid-Rio Grande Valley area. You will enjoy the spacious 18'x20' covered deck which is always shaded so you can sit and enjoy the cool Texas breeze at any time of the day. The covered carport will easily accomodate 2 vehicles if necessary. A big bonus is this Unit comes with a golf cart with batteries only being a year old. This home comes fully furnished and will meet all your needs. The bathroom has been updated and has a full bath/shower combination with plenty of storage. Across from the bathroom is a nice walk-in closet. Plenty of room for all your clothes and then some. The bedroom has 2 wall to ceiling built-ins on each side of the back door that leads to the deck and covered storage building which houses your washer and dryer and other items you wish to store. Please call Robby at 956-369-1882 or Winona at 956-607-0007 to see this immaculate home. You won't be dissapointed.

#### Appliance Amenities:

Washer/Dryer,Refrigerator,Microwave, Community Amenities: Shuffle Board,Schedule Entertainment,Large Sites,Indoor Pool,Horseshoes,Grassy Sites,Gated,

Exterior Amenities: Shed,Open Deck,Metal Roof,Covered Patio,Carport, Interior Amenities: