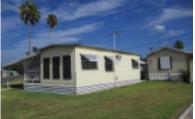

## 109 W Bus Hwy 83, Donna, 78537, TX

Includes Golf Cart!

This 1985 OAKL (12'x30') Park Model is located in a great park in the Beautiful Mid-Rio Grande Valley area. You will enjoy the spacious 18'x20' covered deck which is always shaded so you can sit and enjoy the cool Texas breeze at any time of the day. The covered carport will easily accomodate 2 vehicles if necessary. A big bonus is this Unit comes with a golf cart with batteries only being a year old. This home comes fully furnished and will meet all your needs. The bathroom has been updated and has a full bath/shower combination with plenty of storage. Across from the bathroom is a nice walk-in closet. Plenty of room for all your clothes and then some. The bedroom has 2 wall to ceiling built-ins on each side of the back door that leads to the deck and covered storage building which houses your washer and dryer and other items you wish to store. Please call Robby at 956-369-1882 or Winona at 956-607-0007 to see this immaculate home. You won't be dissapointed.

#### Appliance Amenities:

Washer/Dryer,Refrigerator,Microwave, Community Amenities: Shuffle Board,Schedule Entertainment,Large Sites,Indoor Pool,Horseshoes,Grassy Sites,Gated,

Exterior Amenities: Shed,Open Deck,Metal Roof,Covered Patio,Carport, Interior Amenities:

# MORE INFORMATION Listing Information

Square Footage: 360.00 Lot Rent: 310.00 Manufacture Year: 1985 Box Size: 12x30 Building Type: Park Model Deck Size: 20x18 Carport Size: 36x13

Shed Size : 6x8