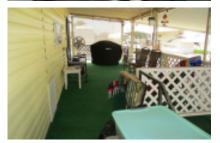

## 109 W Bus Hwy 83, Donna, 78537, TX

Includes Golf Cart!

This 1985 OAKL (12'x30') Park Model is located in a great park in the Beautiful Mid-Rio Grande Valley area. You will enjoy the spacious 18'x20' covered deck which is always shaded so you can sit and enjoy the cool Texas breeze at any time of the day. The covered carport will easily accomodate 2 vehicles if necessary. A big bonus is this Unit comes with a golf cart with batteries only being a year old. This home comes fully furnished and will meet all your needs. The bathroom has been updated and has a full bath/shower combination with plenty of storage. Across from the bathroom is a nice walk-in closet. Plenty of room for all your clothes and then some. The bedroom has 2 wall to ceiling built-ins on each side of the back door that leads to the deck and covered storage building which houses your washer and dryer and other items you wish to store. Please call Robby at 956-369-1882 or Winona at 956-607-0007 to see this immaculate home. You won't be dissapointed.

#### Appliance Amenities:

Washer/Dryer,Refrigerator,Microwave, Community Amenities: Shuffle Board,Schedule Entertainment,Large Sites,Indoor Pool,Horseshoes,Grassy Sites,Gated,

Exterior Amenities: Shed,Open Deck,Metal Roof,Covered Patio,Carport, Interior Amenities: