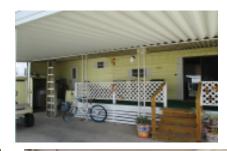

## 109 W Bus Hwy 83, Donna, 78537, TX

Includes Golf Cart!

This 1985 OAKL (12'x30') Park Model is located in a great park in the Beautiful Mid-Rio Grande Valley area. You will enjoy the spacious 18'x20' covered deck which is always shaded so you can sit and enjoy the cool Texas breeze at any time of the day. The covered carport will easily accomodate 2 vehicles if necessary. A big bonus is this Unit comes with a golf cart with batteries only being a year old. This home comes fully furnished and will meet all your needs. The bathroom has been updated and has a full bath/shower combination with plenty of storage. Across from the bathroom is a nice walk-in closet. Plenty of room for all your clothes and then some. The bedroom has 2 wall to ceiling built-ins on each side of the back door that leads to the deck and covered storage building which houses your washer and dryer and other items you wish to store. Please call Robby at 956-369-1882 or Winona at 956-607-0007 to see this immaculate home. You won't be dissapointed.

#### Appliance Amenities:

Washer/Dryer,Refrigerator,Microwave, Community Amenities: Shuffle Board,Schedule Entertainment,Large Sites,Indoor Pool,Horseshoes,Grassy Sites,Gated,

Exterior Amenities: Shed,Open Deck,Metal Roof,Covered Patio,Carport, Interior Amenities: