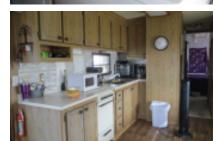

## 109 W Bus Hwy 83, Donna, 78537, TX

Includes Golf Cart!

This 1985 OAKL (12'x30') Park Model is located in a great park in the Beautiful Mid-Rio Grande Valley area. You will enjoy the spacious 18'x20' covered deck which is always shaded so you can sit and enjoy the cool Texas breeze at any time of the day. The covered carport will easily accomodate 2 vehicles if necessary. A big bonus is this Unit comes with a golf cart with batteries only being a year old. This home comes fully furnished and will meet all your needs. The bathroom has been updated and has a full bath/shower combination with plenty of storage. Across from the bathroom is a nice walk-in closet. Plenty of room for all your clothes and then some. The bedroom has 2 wall to ceiling built-ins on each side of the back door that leads to the deck and covered storage building which houses your washer and dryer and other items you wish to store. Please call Robby at 956-369-1882 or Winona at 956-607-0007 to see this immaculate home. You won't be dissapointed.

#### Appliance Amenities:

Washer/Dryer,Refrigerator,Microwave, Community Amenities: Shuffle Board,Schedule Entertainment,Large Sites,Indoor Pool,Horseshoes,Grassy Sites,Gated,

Exterior Amenities: Shed,Open Deck,Metal Roof,Covered Patio,Carport, Interior Amenities: