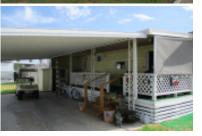

## 109 W Bus Hwy 83, Donna, 78537, TX

Includes Golf Cart!

This 1985 OAKL (12'x30') Park Model is located in a great park in the Beautiful Mid-Rio Grande Valley area. You will enjoy the spacious 18'x20' covered deck which is always shaded so you can sit and enjoy the cool Texas breeze at any time of the day. The covered carport will easily accomodate 2 vehicles if necessary. A big bonus is this Unit comes with a golf cart with batteries only being a year old. This home comes fully furnished and will meet all your needs. The bathroom has been updated and has a full bath/shower combination with plenty of storage. Across from the bathroom is a nice walk-in closet. Plenty of room for all your clothes and then some. The bedroom has 2 wall to ceiling built-ins on each side of the back door that leads to the deck and covered storage building which houses your washer and dryer and other items you wish to store. Please call Robby at 956-369-1882 or Winona at 956-607-0007 to see this immaculate home. You won't be dissapointed.

#### Appliance Amenities:

Washer/Dryer,Refrigerator,Microwave, Community Amenities: Shuffle Board,Schedule Entertainment,Large Sites,Indoor Pool,Horseshoes,Grassy Sites,Gated,

Exterior Amenities: Shed,Open Deck,Metal Roof,Covered Patio,Carport, Interior Amenities:

# MORE INFORMATION Listing Information

Square Footage: 360.00 Lot Rent: 310.00 Manufacture Year: 1985 Box Size: 12x30 Building Type: Park Model Deck Size: 20x18 Carport Size: 36x13

Shed Size : 6x8