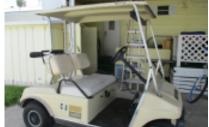

## 109 W Bus Hwy 83, Donna, 78537, TX

Includes Golf Cart!

This 1985 OAKL (12'x30') Park Model is located in a great park in the Beautiful Mid-Rio Grande Valley area. You will enjoy the spacious 18'x20' covered deck which is always shaded so you can sit and enjoy the cool Texas breeze at any time of the day. The covered carport will easily accomodate 2 vehicles if necessary. A big bonus is this Unit comes with a golf cart with batteries only being a year old. This home comes fully furnished and will meet all your needs. The bathroom has been updated and has a full bath/shower combination with plenty of storage. Across from the bathroom is a nice walk-in closet. Plenty of room for all your clothes and then some. The bedroom has 2 wall to ceiling built-ins on each side of the back door that leads to the deck and covered storage building which houses your washer and dryer and other items you wish to store. Please call Robby at 956-369-1882 or Winona at 956-607-0007 to see this immaculate home. You won't be dissapointed.