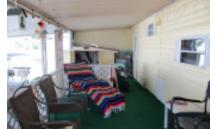

## 109 W Bus Hwy 83, Donna, 78537, TX

Includes Golf Cart!

This 1985 OAKL (12'x30') Park Model is located in a great park in the Beautiful Mid-Rio Grande Valley area. You will enjoy the spacious 18'x20' covered deck which is always shaded so you can sit and enjoy the cool Texas breeze at any time of the day. The covered carport will easily accomodate 2 vehicles if necessary. A big bonus is this Unit comes with a golf cart with batteries only being a year old. This home comes fully furnished and will meet all your needs. The bathroom has been updated and has a full bath/shower combination with plenty of storage. Across from the bathroom is a nice walk-in closet. Plenty of room for all your clothes and then some. The bedroom has 2 wall to ceiling built-ins on each side of the back door that leads to the deck and covered storage building which houses your washer and dryer and other items you wish to store. Please call Robby at 956-369-1882 or Winona at 956-607-0007 to see this immaculate home. You won't be dissapointed.

#### Appliance Amenities:

Washer/Dryer,Refrigerator,Microwave, Community Amenities: Shuffle Board,Schedule Entertainment,Large Sites,Indoor Pool,Horseshoes,Grassy Sites,Gated,

Exterior Amenities: Shed,Open Deck,Metal Roof,Covered Patio,Carport, Interior Amenities: