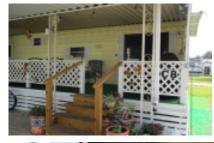

## 109 W Bus Hwy 83, Donna, 78537, TX

Includes Golf Cart!

This 1985 OAKL (12'x30') Park Model is located in a great park in the Beautiful Mid-Rio Grande Valley area. You will enjoy the spacious 18'x20' covered deck which is always shaded so you can sit and enjoy the cool Texas breeze at any time of the day. The covered carport will easily accomodate 2 vehicles if necessary. A big bonus is this Unit comes with a golf cart with batteries only being a year old. This home comes fully furnished and will meet all your needs. The bathroom has been updated and has a full bath/shower combination with plenty of storage. Across from the bathroom is a nice walk-in closet. Plenty of room for all your clothes and then some. The bedroom has 2 wall to ceiling built-ins on each side of the back door that leads to the deck and covered storage building which houses your washer and dryer and other items you wish to store. Please call Robby at 956-369-1882 or Winona at 956-607-0007 to see this immaculate home. You won't be dissapointed.

#### Appliance Amenities:

Washer/Dryer,Refrigerator,Microwave, Community Amenities: Shuffle Board,Schedule Entertainment,Large Sites,Indoor Pool,Horseshoes,Grassy Sites,Gated,

Exterior Amenities: Shed,Open Deck,Metal Roof,Covered Patio,Carport, Interior Amenities: