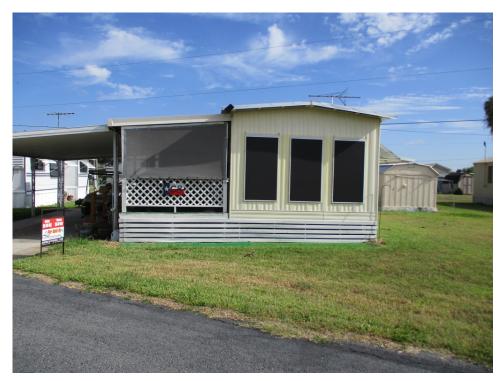

## 109 W Bus Hwy 83, Donna, 78537, TX

Includes Golf Cart!

This 1985 OAKL (12'x30') Park Model is located in a great park in the Beautiful Mid-Rio Grande Valley area. You will enjoy the spacious 18'x20' covered deck which is always shaded so you can sit and enjoy the cool Texas breeze at any time of the day. The covered carport will easily accomodate 2 vehicles if necessary. A big bonus is this Unit comes with a golf cart with batteries only being a year old. This home comes fully furnished and will meet all your needs. The bathroom has been updated and has a full bath/shower combination with plenty of storage. Across from the bathroom is a nice walk-in closet. Plenty of room for all your clothes and then some. The bedroom has 2 wall to ceiling built-ins on each side of the back door that leads to the deck and covered storage building which houses your washer and dryer and other items you wish to store. Please call Robby at 956-369-1882 or Winona at 956-607-0007 to see this immaculate home. You won't be dissapointed.

#### Appliance Amenities:

Washer/Dryer,Refrigerator,Microwave, Community Amenities: Shuffle Board,Schedule Entertainment,Large Sites,Indoor Pool,Horseshoes,Grassy Sites,Gated,

Exterior Amenities: Shed,Open Deck,Metal Roof,Covered Patio,Carport, Interior Amenities:

# MORE INFORMATION Listing Information

Square Footage: 360.00 Lot Rent: 310.00 Manufacture Year: 1985 Box Size: 12x30 Building Type: Park Model Deck Size: 20x18 Carport Size: 36x13

Shed Size : 6x8