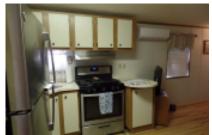

## 1900 Grace Ave., Harlingen, 78550, TX, Cameron

Move in ready and outside maintenance free!

Sweet! That's what you'll say when you walk into this completely updated, fully furnished, 1992 DEST 1B/1Ba park model. It starts with the curb appeal of the rock landscape, extra parking pad, covered carport and 2 nice sheds; one is 10X10, the other is 7X8. As you enter, you'll see the entire home has been updated LVP flooring. The next is the very open floorplan between the kitchen and the living room. Updates include, but not limited to: metal roof (2021), (washer/dryer (2021), appliances, ceiling fans, mini-split, blinds and valances...and many more! If you're in the market for your move-in ready Texas vacation home, look no further! Call or text Lynne today! 956-367-0161

#### **CONVENIENCE:**

**General Amenities:** Heat Pump,Electric Hot Water,Electric Heat,

**Appliance Amenities:** Washer/Dryer,Refr igerator,Range/Oven,Microwave,Gas Stove,