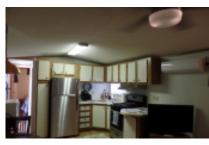

## 1900 Grace Ave., Harlingen, 78550, TX, Cameron

Move in ready and outside maintenance free!

Sweet! That's what you'll say when you walk into this completely updated, fully furnished, 1992 DEST 1B/1Ba park model. It starts with the curb appeal of the rock landscape, extra parking pad, covered carport and 2 nice sheds; one is 10X10, the other is 7X8. As you enter, you'll see the entire home has been updated LVP flooring. The next is the very open floorplan between the kitchen and the living room. Updates include, but not limited to: metal roof (2021), (washer/dryer (2021), appliances, ceiling fans, mini-split, blinds and valances...and many more! If you're in the market for your move-in ready Texas vacation home, look no further! Call or text Lynne today! 956-367-0161

#### **CONVENIENCE:**

**General Amenities:** Heat Pump,Electric Hot Water,Electric Heat,

**Appliance Amenities:** Washer/Dryer,Refr igerator,Range/Oven,Microwave,Gas Stove,