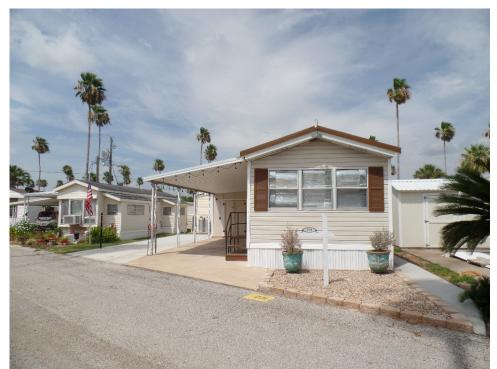

## 1900 Grace Ave., Harlingen, 78550, TX, Cameron

Move in ready and outside maintenance free!

Sweet! That's what you'll say when you walk into this completely updated, fully furnished, 1992 DEST 1B/1Ba park model. It starts with the curb appeal of the rock landscape, extra parking pad, covered carport and 2 nice sheds; one is 10X10, the other is 7X8. As you enter, you'll see the entire home has been updated LVP flooring. The next is the very open floorplan between the kitchen and the living room. Updates include, but not limited to: metal roof (2021), (washer/dryer (2021), appliances, ceiling fans, mini-split, blinds and valances...and many more! If you're in the market for your move-in ready Texas vacation home, look no further! Call or text Lynne today! 956-367-0161

#### **Community Amenities:**

Woodshop, WiFi, Spa / Hot Tub, Shuffle Board, Schedule Entertainment, Pickle Ball, Outdoor Pool, Large Sites, Horseshoes, Grassy

Sites, Gated, Fitness Center, Dog Park,

Exterior Amenities: Shed,Metal Roof,Fence,Carport, Interior Amenities:

# MORE INFORMATION Listing Information

Box Size: 12x34 Building Type: Park Model Carport Size: 13x30 Shed Size: 10x10